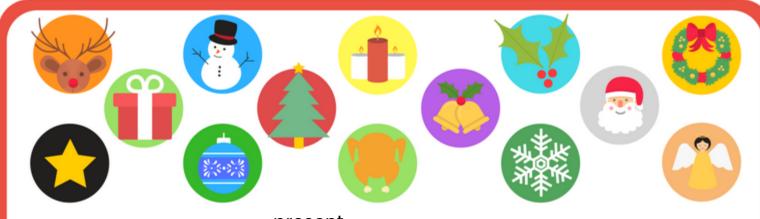

## What to do:

- 1) Print a word search out for each student.
- 2) Your students have to first link the word to the image by drawing a line.
- 3) To then solve the puzzle, your students have to find all of the words in the grid.

bauble star present holly bells

candle snowman snowflake reindeer angel

Christmas tree Santa Claus wreath turkey

| r | а | С | а | n | d | I | е | b | а | q | b | S | W | е |
|---|---|---|---|---|---|---|---|---|---|---|---|---|---|---|
| b | е | i | h | u | р | У | t | е | d | С | а | n | r | t |
| W | С | i | р | r | S | r | f | Ι | g | h | u | 0 | h | u |
| r | 0 | Ι | n | а | i | d | е | Ι | k | r | b | W | j | r |
| е | Z | b | Х | d | m | t | S | S | С | i | I | f | ٧ | k |
| а | t | r | е | m | е | I | t | W | е | q | е | I | е | е |
| t | е | Ι | g | t | h | е | а | е | i | n | 0 | а | р | У |
| h | е | k | Z | а | k | W | r | е | е | а | t | k | h | W |
| С | h | r | i | S | t | m | а | S | t | r | е | е | 0 | а |
| h | r | W | t | У | S | n | а | р | n | 0 | g | f | I | n |
| а | S | n | 0 | W | m | а | n | k | m | S | j | W | Ι | g |
| S | f | h | d | е | h | У | S | S | d | а | f | р | У | е |
| а | g | f | S | а | n | t | а | С | I | а | u | S | d | I |